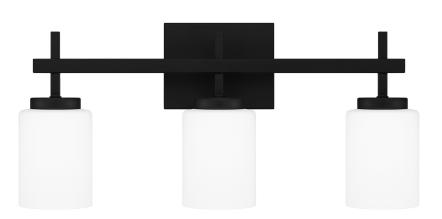

# **DETAILS**

Material: STEEL

Glass/Shade Description: Opal Etched Glass -

Glass - Frosted

#### **DIMENSIONS**

Dimensions: 22.00" W x 10.00" H x 5.75" D

Backplate Dimensions: 4.88"H x 6.25"W

HCWO: 7.75"

Weight: 5.24 lbs

We reserve the right to revise the design of components of any product due to parts availability or change in our Listed Mark standards without assuming any obligation or liability to modify any products previously manufactured and without notice. This literature depicts a product DESIGN that is the SOLE and EXCLUSIVE PROPERTY of Quoizel Inc. Compliance with U.S. COPYRIGHT and PATENT requirements, notification is hereby presented in this form that this literature, or this product depicts, is NOT to be copied, altered or used in any manner without the express written consent of, or contray to the best interests of Quoizel Inc. 03/31/2013