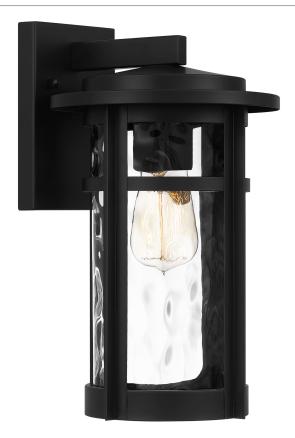

### **UMA8408MBK**

Uma Outdoor Matte Black

# **DETAILS**

Material: STEEL

Glass/Shade Description: Clear Water Glass -

Glass - Water