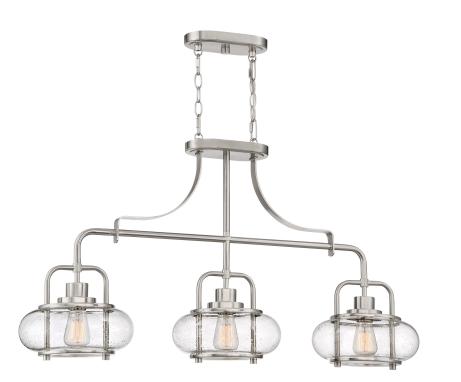

#### DIMENSIONS

| Dimensions: 38.00" W x 21.55" H x 10.00" D |
|--------------------------------------------|
| Overall Height: 61'                        |
| Canopy Dimensions: 8.00"W x 4.50"D         |
| Chain/Downrod Length: 4'                   |
| Weight: 14.30 lbs                          |

#### DETAILS

| Material: STEEL                              |
|----------------------------------------------|
| Glass/Shade Description: Clear Seedy Glass - |
| Glass - Seeded                               |