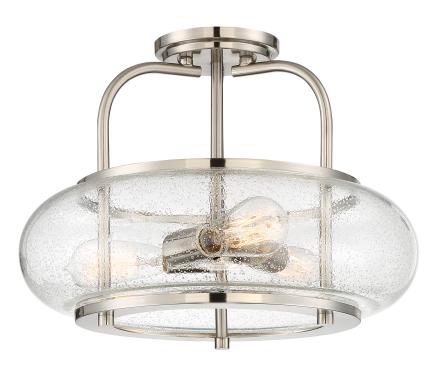

# **DIMENSIONS**

Dimensions: 16.00" W x 12.00" H x 16.00" D

Canopy Dimensions: 5.00"W x 5.00"D

Weight: 10.00 lbs

### **DETAILS**

Material: STEEL

Glass/Shade Description: Clear Seedy Glass -

Glass - Seeded

### **LAMPING**

Light Source: Incandescent

Bulb Included: Yes

Bulb Type: Medium Base

**Bulb Quantity: 3** 

Watts per Bulb: 60