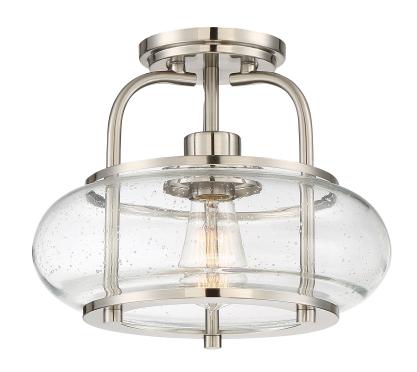

# **DIMENSIONS**

Dimensions: 12.00" W x 10.00" H x 12.00" D

Canopy Dimensions: 5.00"W x 5.00"D

Weight: 4.20 lbs

### **DETAILS**

Material: STEEL

Glass/Shade Description: Clear Seedy Glass -

Glass - Seeded

#### **LAMPING**

Light Source: Incandescent

Bulb Included: Yes

Bulb Type: Medium Base

Bulb Quantity: 1

Watts per Bulb: 60