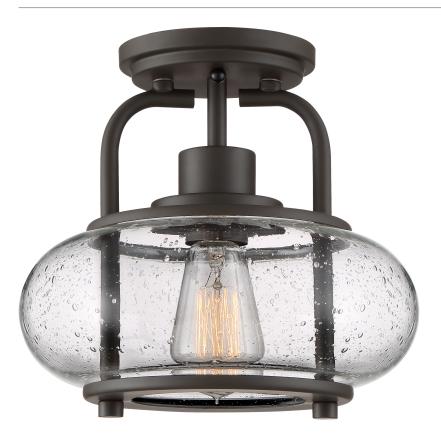

# **DIMENSIONS**

Dimensions: 10.00" W x 9.28" H x 10.00" D

Canopy Dimensions: 5.00"W x 5.00"D

Weight: 2.90 lbs

## **DETAILS**

Material: STEEL

Glass/Shade Description: Clear Seedy Glass -

Glass - Seeded