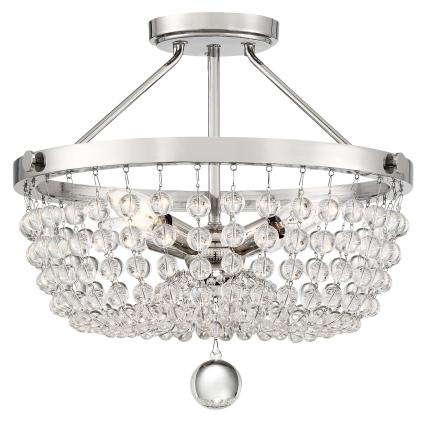

#### DIMENSIONS

| Dimensions: 16.00" W x 14.50" H x 16.00" D |
|--------------------------------------------|
| Canopy Dimensions: 5.00"W x 5.00"D         |
| Weight: 7.90 lbs                           |

### DETAILS

| Material: STEEL                              |
|----------------------------------------------|
| Glass/Shade Description: Clear Glass Crystal |
| - Glass - Crystal                            |