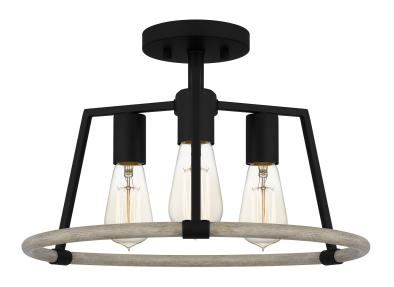

## Light Source: Incandescent Bulb Included: No

**DETAILS** 

**LAMPING** 

Material: STEEL

Bulb Type: Medium Base

Bulb Quantity: 3

Watts per Bulb: 100

## **DIMENSIONS**

Dimensions: 16.00" W x 10.50" H x 16.00" D

Canopy Dimensions: 5.00"W x 0.75"D

Weight: 3.08 lbs

We reserve the right to revise the design of components of any product due to parts availability or change in our Listed Mark standards without assuming any obligation or liability to modify any products previously manufactured and without notice. This literature depicts a product DESIGN that is the SOLE and EXCLUSIVE PROPERTY of Quoizel Inc. Compliance with U.S. COPYRIGHT and PATENT requirements, notification is hereby presented in this form that this literature, or this product depicts, is NOT to be copied, altered or used in any manner without the express written consent of, or contray to the best interests of Quoizel Inc. 03/31/2013