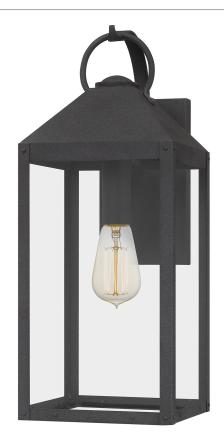

### **TPE8408MB**

Thorpe Outdoor Mottled Black

### **DETAILS**

Material: COASTAL ARMOUR ALUMINUM

Glass/Shade Description: Clear Tempered

Glass - Glass - Transparent