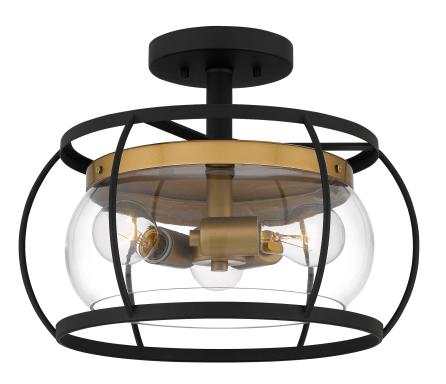

# **DIMENSIONS**

Dimensions: 15.00" W x 11.25" H x 15.00" D

Canopy Dimensions: 5.50"W x 0.75"D

Weight: 6.40 lbs

## **DETAILS**

Material: STEEL

Glass/Shade Description: Clear Glass - Glass

## **LAMPING**

Light Source: Incandescent

Bulb Included: No

Bulb Type: Medium Base

**Bulb Quantity: 3** 

Watts per Bulb: 100