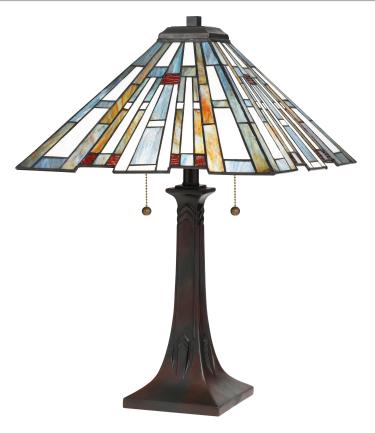

## **DIMENSIONS**

Dimensions: 16.00" W x 24.75" H x 16.00" D

Weight: 7.10 lbs

# **DETAILS**

Material: RESIN

Glass/Shade Description: Multicolor Art Glass

- Glass - Stained Glass/Tiffany