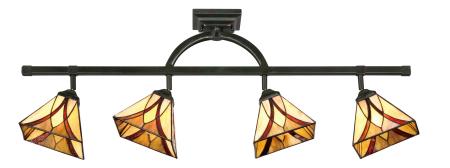

| Dimensions: 43.50" W x 13.50" H x 7.00" D |
|-------------------------------------------|
| Canopy Dimensions: 5.50"W                 |
| Weight: 11.24 lbs                         |

#### DETAILS

Material: STEEL Glass/Shade Description: Multicolor Art Glass - Glass - Stained Glass/Tiffany