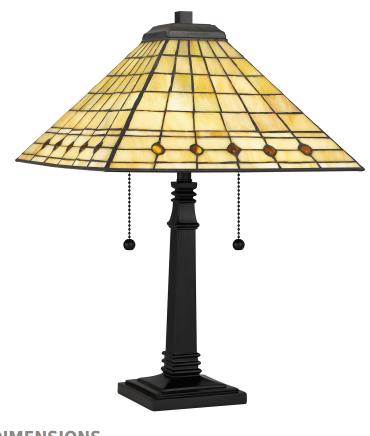

#### TF5627MBK

Table Lamp Matte Black

#### DETAILS

| Material: RESIN                               |
|-----------------------------------------------|
| Glass/Shade Description: Multicolor Art Glass |
| - Glass - Stained Glass/Tiffany               |