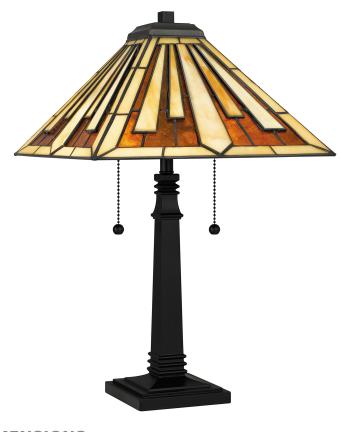

Table Lamp Matte Black

#### DIMENSIONS

| Dimensions: 14.00" W x 22.00" H x 14.00" D |  |
|--------------------------------------------|--|
| Weight: 7.04 lbs                           |  |
|                                            |  |

### DETAILS

| Material: RESIN                               |
|-----------------------------------------------|
| Glass/Shade Description: Multicolor Art Glass |
| - Tiffany Shade + Mica - Stained              |
| Glass/Tiffany                                 |