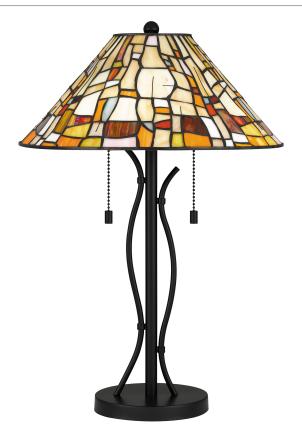

# **DIMENSIONS**

Dimensions: 16.00" W x 24.25" H x 16.00" D

Weight: 9.94 lbs

### **DETAILS**

Material: STEEL

Glass/Shade Description: Multicolor Art Glass

- Glass - Stained Glass/Tiffany

#### **LAMPING**

Light Source: Incandescent

Bulb Included: No

Bulb Type: Medium Base

Bulb Quantity: 2

Watts per Bulb: 75

#### **ELECTRICAL**

Dimmable: Yes

Voltage: 120v

Wire Length: 8'