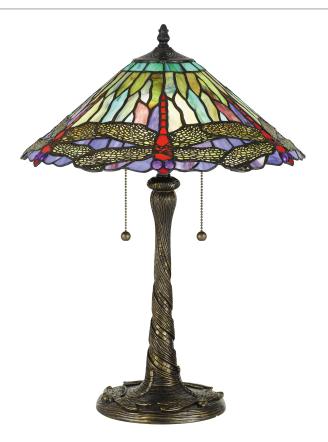

### **DIMENSIONS**

Dimensions: 16.75" W x 23.00" H x 16.75" D

Weight: 9.42 lbs

# **DETAILS**

Material: RESIN

Glass/Shade Description: Multicolor Art Glass

- Glass - Stained Glass/Tiffany