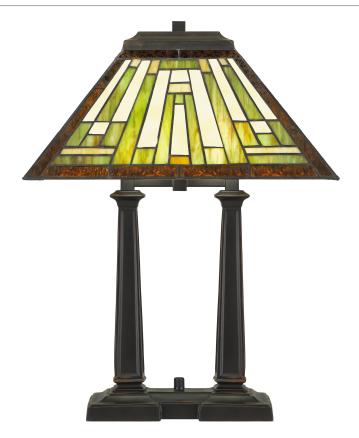

## **DIMENSIONS**

Dimensions: 16.00" W x 21.50" H x 10.25" D

Weight: 9.60 lbs

# **DETAILS**

Material: RESIN

Glass/Shade Description: Multicolor Art Glass

- Glass - Stained Glass/Tiffany