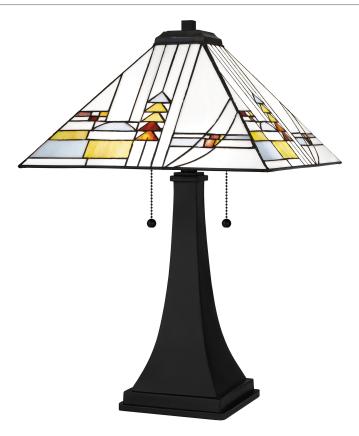

### **TF16146MBK**

Tiffany Table Lamp Matte Black

# **DETAILS**

Material: RESIN

Glass/Shade Description: Multicolor Art Glass

- Glass - Stained Glass/Tiffany