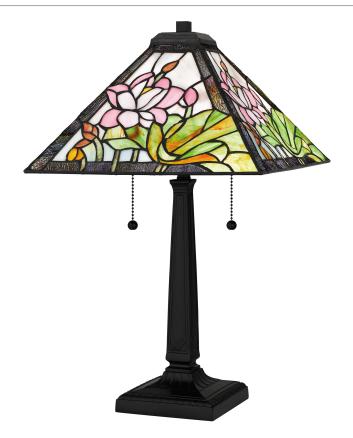

#### **TF16145MBK**

Tiffany Table Lamp Matte Black

# **DETAILS**

Material: RESIN
Glass/Shade Description: Multicolor Art Glass

- Glass - Stained Glass/Tiffany