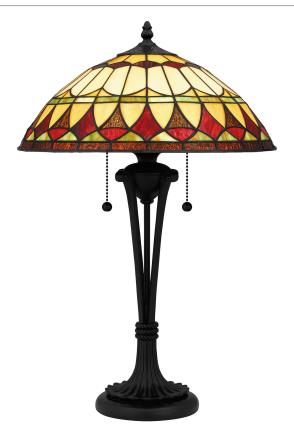

#### **TF16143MBK**

Tiffany Table Lamp Matte Black

# **DETAILS**

Material: RESIN

Glass/Shade Description: Multicolor Art Glass

- Glass - Stained Glass/Tiffany