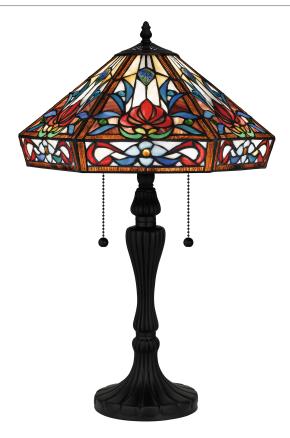

## **DIMENSIONS**

Dimensions: 17.00" W x 24.25" H x 17.00" D

Weight: 10.69 lbs

## **DETAILS**

Material: RESIN

Glass/Shade Description: Multicolor Art Glass

- Glass - Stained Glass/Tiffany

## **LAMPING**

Light Source: Incandescent

Bulb Included: No

Bulb Type: Medium Base

Bulb Quantity: 2

Watts per Bulb: 75