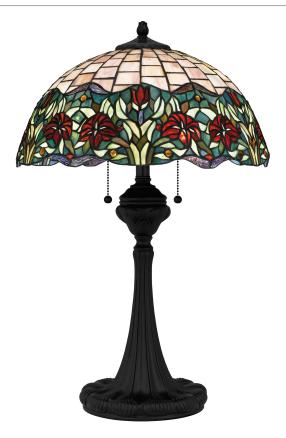

## **DIMENSIONS**

Dimensions: 18.25" W x 27.50" H x 18.25" D

Weight: 14.91 lbs

## **DETAILS**

Material: RESIN

Glass/Shade Description: Multicolor Art Glass

- Glass - Stained Glass/Tiffany