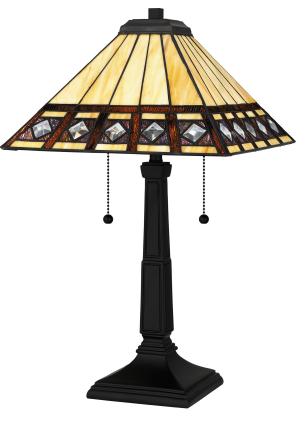

## TF16139MBK

Tiffany Table Lamp Matte Black

#### DIMENSIONS

Dimensions: 14.00" W x 23.00" H x 14.00" D Weight: 10.03 lbs

#### DETAILS

| Material: RESIN                               |
|-----------------------------------------------|
| Glass/Shade Description: Multicolor Art Glass |
| - Glass - Stained Glass/Tiffany               |