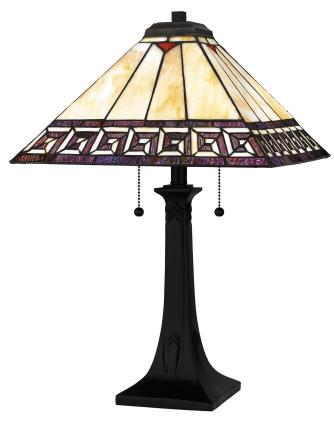

## TF16138MBK

Tiffany Table Lamp Matte Black

#### DIMENSIONS

Dimensions: 16.00" W x 24.50" H x 16.00" D Weight: 10.95 lbs

#### DETAILS

| Material: RESIN                               |
|-----------------------------------------------|
| Glass/Shade Description: Multicolor Art Glass |
| - Glass - Stained Glass/Tiffany               |

#### LAMPING

| Light Source: Incandescent |
|----------------------------|
| Bulb Included: No          |
| Bulb Type: Medium Base     |
| Bulb Quantity: 2           |
| Watts per Bulb: 75         |