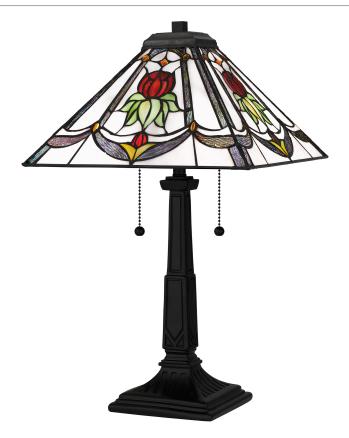

## **DETAILS**

Material: RESIN

Glass/Shade Description: Multicolor Art Glass

- Glass - Stained Glass/Tiffany