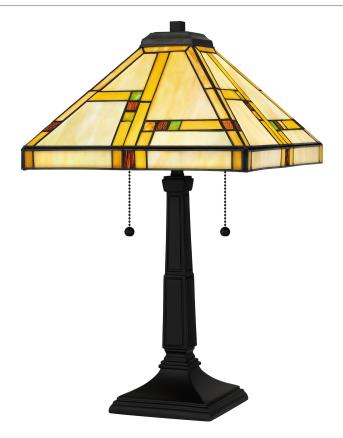

## **TF16136MBK**

Tiffany Table Lamp Matte Black

# **DETAILS**

Material: RESIN

Glass/Shade Description: Multicolor Art Glass

- Glass - Stained Glass/Tiffany