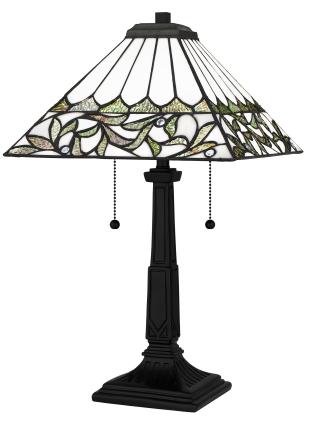

# TF16135MBK

Tiffany Table Lamp Matte Black

#### DIMENSIONS

Dimensions: 14.00" W x 23.00" H x 14.00" D Weight: 10.16 lbs

#### DETAILS

| Material: RESIN                               |
|-----------------------------------------------|
| Glass/Shade Description: Multicolor Art Glass |
| - Glass - Stained Glass/Tiffany               |