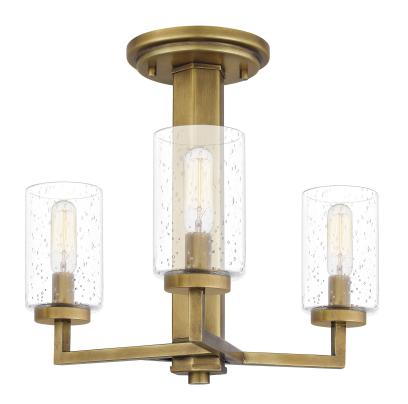

#### DIMENSIONS

| Dimensions: 15.00" W x 12.75" H x 15.00" D                              |
|-------------------------------------------------------------------------|
| Canopy Dimensions: 5.50"W x 0.75"D                                      |
| Chain/Downrod Length: 2 (0.63"D x 6") and 2 (0.63"D x 12")<br>Down Rods |
| Weight: 5.74 lbs                                                        |

## DETAILS

| Material: STEEL                              |
|----------------------------------------------|
| Glass/Shade Description: Clear Seedy Glass - |
| Glass - Seeded                               |