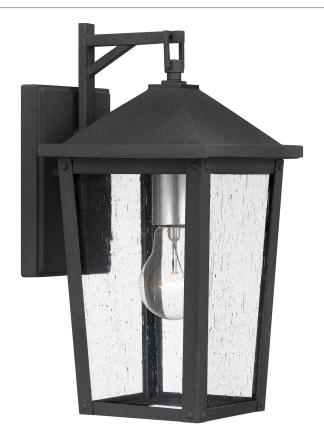

#### STNL8407MB

Stoneleigh Outdoor Mottled Black

# **DETAILS**

Material: COASTAL ARMOUR ALUMINUM

Glass/Shade Description: Clear Seedy Glass -

Glass