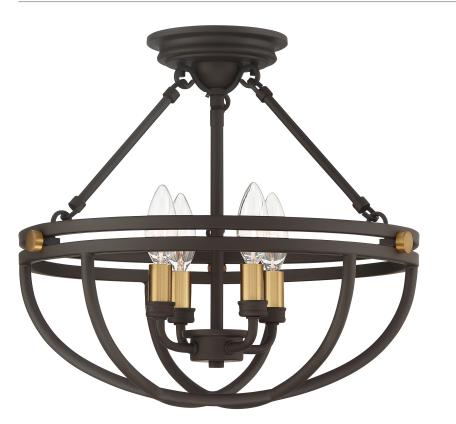

#### DIMENSIONS

| Dimensions: 15.75" W x 14.00" H x 15.75" D |
|--------------------------------------------|
| Canopy Dimensions: 5.50"W x 1.00"D         |
| Weight: 4.00 lbs                           |

# DETAILS

| Material: STEEL                 |  |
|---------------------------------|--|
|                                 |  |
| Glass/Shade Description: - None |  |
|                                 |  |

### LAMPING

| Light Source: Incandescent |
|----------------------------|
| Bulb Included: No          |
| Bulb Type: Candelabra Base |
| Bulb Quantity: 4           |
| Watts per Bulb: 60         |
|                            |