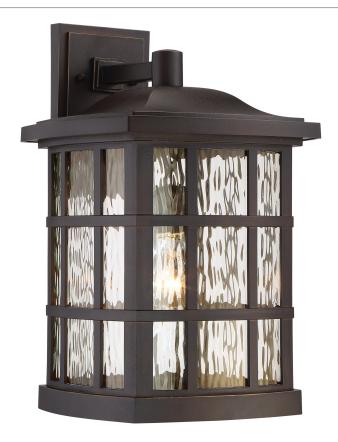

#### **SNN8411PN**

Stonington Outdoor Lantern Palladian Bronze

# **DETAILS**

Material: COASTAL ARMOUR

Glass/Shade Description: Clear Water Glass -

Glass - Water