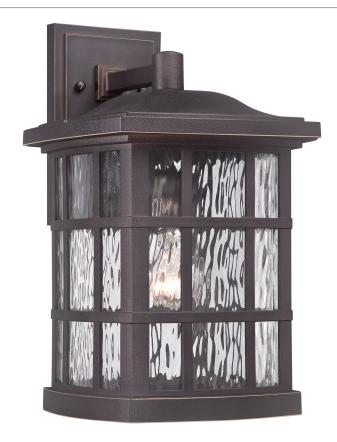

### SNN8409PN

Stonington Outdoor Lantern Palladian Bronze

# **DETAILS**

Material: COASTAL ARMOUR

Glass/Shade Description: Clear Water Glass -

Glass - Water