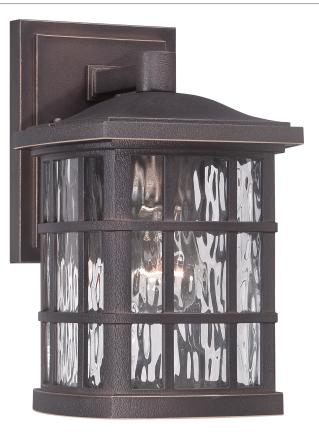

#### DIMENSIONS

| Dimensions: 6.50" W x 10.50" H x 7.50" D |
|------------------------------------------|
| Backplate Dimensions: 6.50"H x 4.50"W    |
| HCWO: 2.75"                              |
| Weight: 2.64 lbs                         |

#### LAMPING

| Light Source: Incandescent |
|----------------------------|
| Bulb Included: No          |
| Bulb Type: Medium Base     |
| Bulb Quantity: 1           |
| Watts per Bulb: 100        |

## ELECTRICAL

| Dimmable: Yes     |   |
|-------------------|---|
| Voltage: 120v     | _ |
| Wire Length: 0.5' | _ |

#### **INSTALLATION**

| Location Rating: Wet |      |   |
|----------------------|------|---|
|                      | <br> | _ |
| Install Position: Up |      |   |
|                      | <br> | _ |