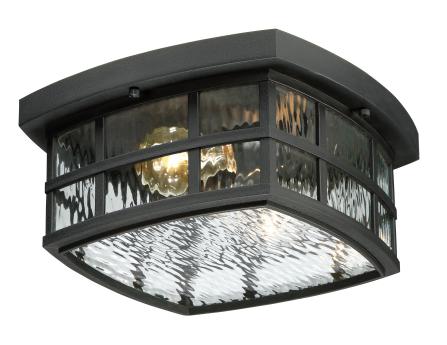

# **DIMENSIONS**

Dimensions: 12.00" W x 5.75" H x 12.00" D

Canopy Dimensions: 12.00"W x 12.00"D

Weight: 5.00 lbs

### **DETAILS**

Material: COASTAL ARMOUR

Glass/Shade Description: Clear Water Glass -

Glass - Water

#### **LAMPING**

Light Source: Incandescent

Bulb Included: No

Bulb Type: Medium Base

Bulb Quantity: 2

Watts per Bulb: 60