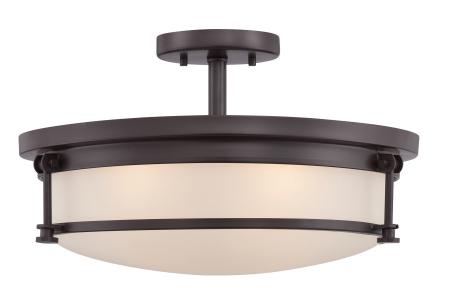

# **DETAILS**

Material: STEEL

Glass/Shade Description: White Etched -

Glass - Frosted

### **DIMENSIONS**

Dimensions: 16.00" W x 9.50" H x 16.00" D

Canopy Dimensions: 5.00"W

Weight: 7.68 lbs

We reserve the right to revise the design of components of any product due to parts availability or change in our Listed Mark standards without assuming any obligation or liability to modify any products previously manufactured and without notice. This literature depicts a product DESIGN that is the SOLE and EXCLUSIVE PROPERTY of Quoizel Inc. Compliance with U.S. COPYRIGHT and PATENT requirements, notification is hereby presented in this form that this literature, or this product depicts, is NOT to be copied, altered or used in any manner without the express written consent of, or contray to the best interests of Quoizel Inc. 03/31/2013