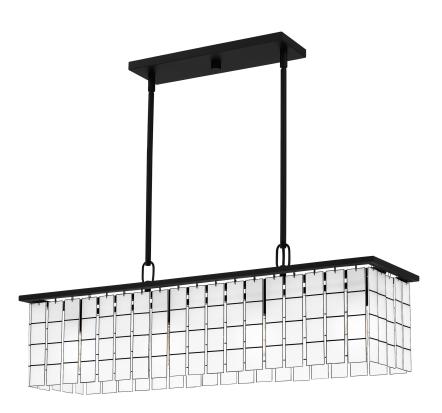

## **DIMENSIONS**

Dimensions: 34.00" W x 11.50" H x 10.00" D

Overall Height: 50'

Canopy Dimensions: 15.50"W x 0.75"D

Chain/Downrod Length: 4 (0.5"D x 6") and 4 (0.5"D x 12")

Down Rods

Weight: 11.22 lbs

# **DETAILS**

Material: STEEL

Glass/Shade Description: Etched Glass -

Glass - Frosted