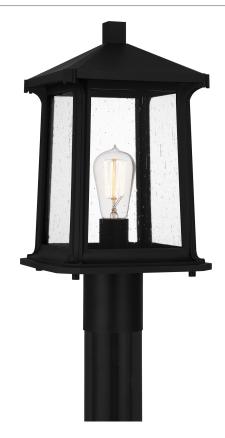

## **SAT9009MBK**

Satterfield Outdoor Lantern Matte Black

# **DETAILS**

Material: COASTAL ARMOUR

Glass/Shade Description: Clear Seedy Glass -

Glass - Seeded