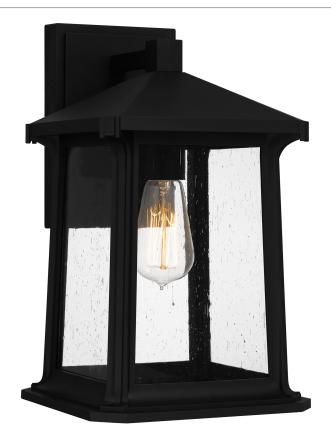

#### **SAT8409MBK**

Satterfield Outdoor Lantern Matte Black

## **DETAILS**

Material: COASTAL ARMOUR

Glass/Shade Description: Clear Seedy Glass -

Glass - Seeded