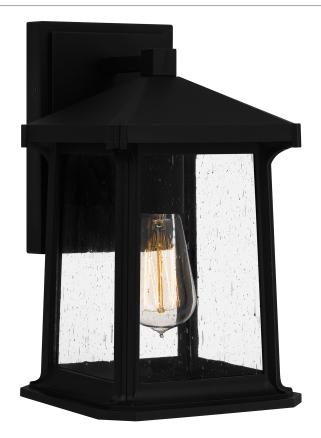

#### SAT8407MBK

Satterfield Outdoor Lantern Matte Black

### **DETAILS**

Material: COASTAL ARMOUR

Glass/Shade Description: Clear Seedy Glass -

Glass - Seeded