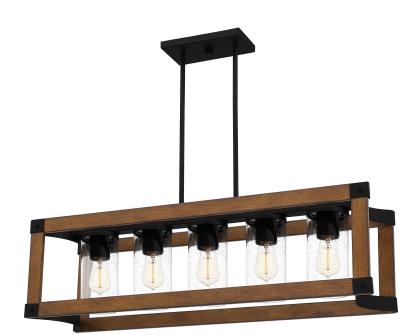

| Material: STEEL                              |
|----------------------------------------------|
| Glass/Shade Description: Clear Seedy Glass - |
| Glass - Seeded                               |

## LAMPING

| Light Source: Incandescent |
|----------------------------|
| Bulb Included: No          |
| Bulb Type: Medium Base     |
| Bulb Quantity: 5           |
| Watts per Bulb: 100        |

## DIMENSIONS

| Dimensions: 36.00" W x 11.00" H x 10.75" D                         |
|--------------------------------------------------------------------|
| Overall Height: 47.75'                                             |
| Canopy Dimensions: 9.00"W x 0.75"D                                 |
| Chain/Downrod Length: 4 (0.5"D x 6") and 4 (0.5"D x 12") Down Rods |
| Weight: 19.60 lbs                                                  |