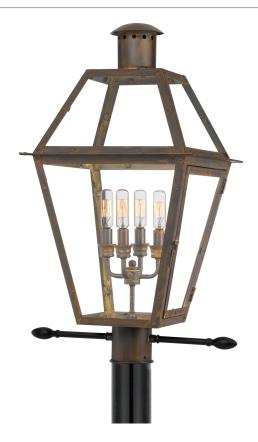

#### **RO9014IZ**

Rue De Royal Outdoor Lantern Industrial Bronze

# **DETAILS**

Material: BRASS-STEEL

Glass/Shade Description: Clear Glass - Glass

- Transparent

Shade 2 Description: Clear tempering glass

## **LAMPING**

Light Source: Incandescent

Bulb Included: No

Bulb Type: Candelabra Base

Bulb Quantity: 4

Watts per Bulb: 60