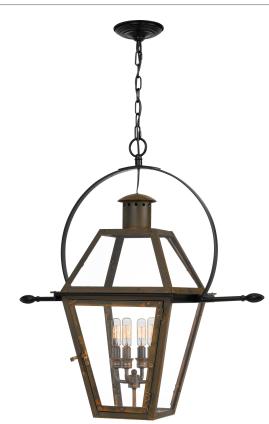

# RO2814IZ

Rue De Royal Pendant Industrial Bronze

#### DETAILS

| Material: BRASS-STEEL                                         |
|---------------------------------------------------------------|
| Glass/Shade Description: Clear Glass - Glass<br>- Transparent |
| Shade 2 Description: Clear Glass Tempering<br>- Glass         |