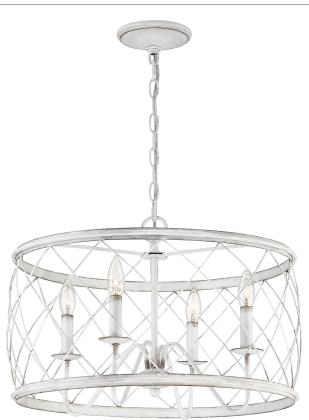

Dury Pendant Antique White

#### DIMENSIONS

| Dimensions: 21.50" W x 14.50" H x 21.50" D |
|--------------------------------------------|
| Overall Height: 68'                        |
| Canopy Dimensions: 5.50"W                  |
| Chain/Downrod Length: 4'                   |
| Weight: 7.20 lbs                           |

## DETAILS

Material: STEEL

#### LAMPING

| Light Source: Incandescent |
|----------------------------|
| Bulb Included: No          |
| Bulb Type: Candelabra Base |
| Bulb Quantity: 4           |
| Watts per Bulb: 60         |