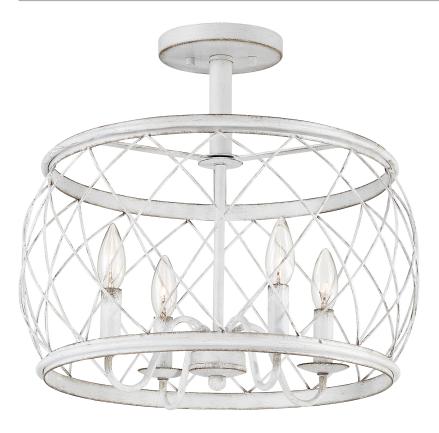

#### RDY1717AWH

Dury Semi-Flush Mount Antique White

## **DIMENSIONS**

Dimensions: 17.50" W x 16.25" H x 17.50" D

Canopy Dimensions: 5.50"W

Weight: 5.40 lbs

# **DETAILS**

Material: STEEL

## **LAMPING**

Light Source: Incandescent

Bulb Included: No

Bulb Type: Candelabra Base

Bulb Quantity: 4

Watts per Bulb: 60