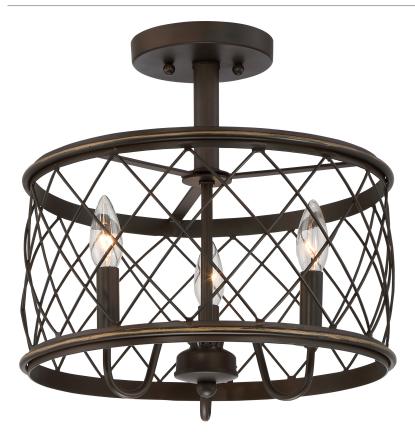

#### RDY1714PN

Dury Semi-Flush Mount Palladian Bronze

## **DIMENSIONS**

Dimensions: 15.00" W x 14.50" H x 15.00" D

Canopy Dimensions: 5.50"W x 5.50"D

Weight: 5.50 lbs

# **DETAILS**

Material: STEEL

## **LAMPING**

Light Source: Incandescent

Bulb Included: No

Bulb Type: Candelabra Base

Bulb Quantity: 3

Watts per Bulb: 60