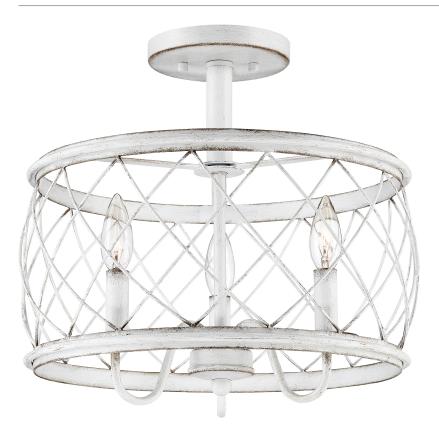

#### RDY1714AWH

Dury Semi-Flush Mount Antique White

## **DIMENSIONS**

Dimensions: 15.00" W x 14.50" H x 15.00" D

Canopy Dimensions: 5.50"W

Weight: 4.60 lbs

# **DETAILS**

Material: STEEL

## **LAMPING**

Light Source: Incandescent

Bulb Included: No

Bulb Type: Candelabra Base

Bulb Quantity: 3

Watts per Bulb: 60