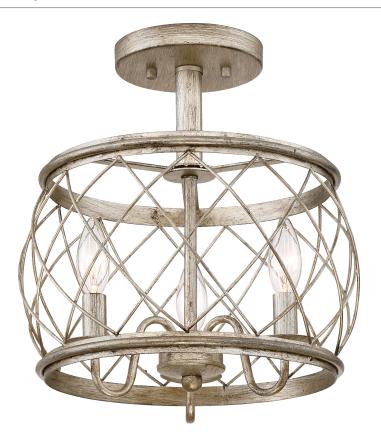

#### **RDY1712CS**

Dury Semi-Flush Mount Century Silver Leaf

## **DIMENSIONS**

Dimensions: 12.50" W x 13.50" H x 12.50" D

Canopy Dimensions: 5.50"W x 5.50"D

Weight: 4.40 lbs

# **DETAILS**

Material: STEEL