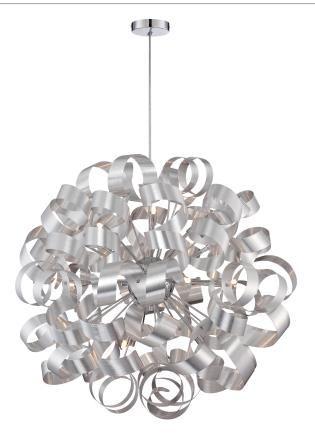

# RBN2831MN

Ribbons Pendant Millenia

#### DIMENSIONS

| Dimensions: 31.00" W x 31.00" H x 31.00" D |
|--------------------------------------------|
| Overall Height: 121'                       |
| Canopy Dimensions: 4.75"W x 4.75"D         |
| Weight: 13.60 lbs                          |

#### DETAILS

Material: STEEL