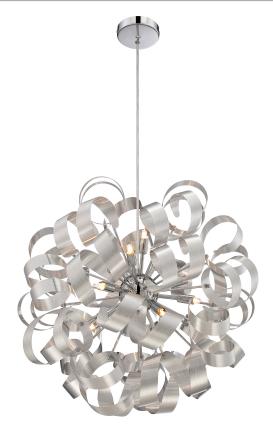

### RBN2823MN

Ribbons Pendant Millenia

# **DIMENSIONS**

Dimensions: 23.00" W x 23.00" H x 23.00" D

Overall Height: 113'

Canopy Dimensions: 4.75"W x 4.75"D

Weight: 8.12 lbs

# **DETAILS**

Material: STEEL