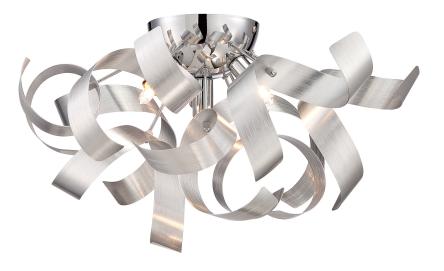

#### RBN1616MN

Ribbons Flush Mount Millenia

### **DIMENSIONS**

Dimensions: 16.50" W x 8.00" H x 16.50" D

Canopy Dimensions: 4.75"W x 4.75"D

Weight: 1.65 lbs

We reserve the right to revise the design of components of any product due to parts availability or change in our Listed Mark standards without assuming any obligation or liability to modify any products previously manufactured and without notice. This literature depicts a product DESIGN that is the SOLE and EXCLUSIVE PROPERTY of Quoizel Inc. Compliance with U.S. COPYRIGHT and PATENT requirements, notification is hereby presented in this form that this literature, or this product depicts, is NOT to be copied, altered or used in any manner without the express written consent of, or contray to the best interests of Quoizel Inc. 03/31/2013